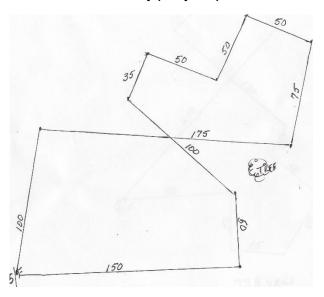

#### Sunday (835 yards)

First time entered dogs must have a copy of their registration paper and the completed ASFA certification form or waiver form to send to ASFA with the entry form(s). Unless these two additional documents are presented at the time of entry, the entry will not be accepted.